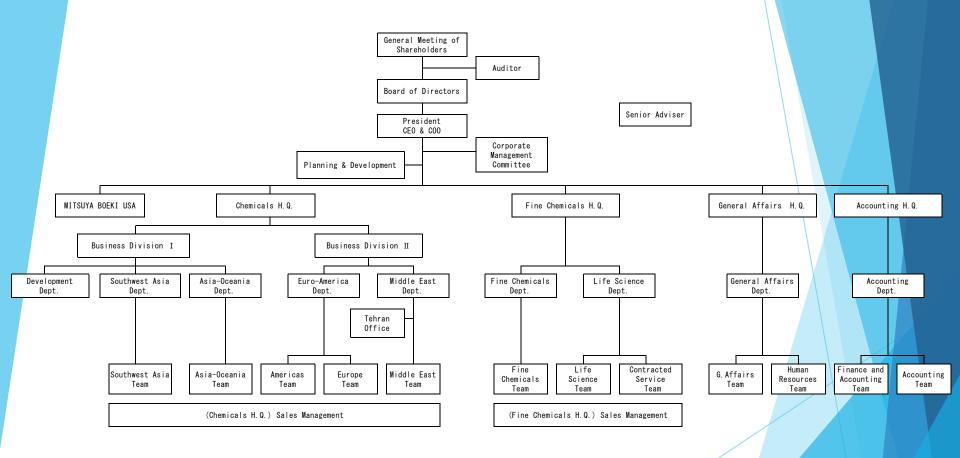

existing supplier, to ensure stable supply and price.
- ➤ Introduce advanced technology instantaneously to create new demand.
- ➤ Provide well-organized logistics for ontime distribution at reasonable cost.

# CORPORATE PROFILE

NAME: MITSUYA BOEKI LTD.

ADDRESS: 2-2-7 KYUTARO-MACHI, CHUO-KU,

**OSAKA, 541-0056 JAPAN** 

TEL/FAX: +81-6-6260-4581/+81-6-6260-4575

URL: https://www.mitsuya-boeki.co.jp/

**CAPITAL: 54 MILLION YEN** 

SALES AMOUNT: 25,031 MILLION YEN (2024.4.1~2025.3.31)

BANKERS: MUFG BANK, LTD. SENBA BRANCH



SUMITOMO MITSUI BANKING CORP.
NAMBA BRANCH



MIZUHO BANK, LTD. SENBA BRANCH



THE SENSHU IKEDA BANK, LTD. HOMMACHI BRANCH

TRANSACTION: IMPORT, EXPORT AND DOMESTIC SALES OF CHEMICAL PRODUCTS, INGREDIENTS, AND RELATED MACHINERIES

# ORGANIZATION CHART (April 1, 2025)



# FINANCIAL SUMMARY



# MITSUYA BOEKI USA INC.



Established in Sept. 1999 as a subsidiary of MITSUYA BOEKI LTD., Japan in order to provide dynamic service for our customers in USA, Canada, Mexico, Brazil and the rest of countries in Central and South America.

### **ADDRESS**

50 Chestnut Ridge Road, Suite 209, Montvale, NJ 07645, U.S.A. **TEL/FAX** (201)293-0187 (201) 293-0197 **e-mail** mbusainc@mitsuya-boeki.com

# Chemicals Headquarter

The main business activities are export.

However, also importing core raw materials, special additives and performance chemicals in accordance with our suppliers' requirements.

# Fine Chemicals Headquarter

Our business activity is not limited to exports. We also focus on importing pharmaceutical/nutriceutical/functional materials from overseas m