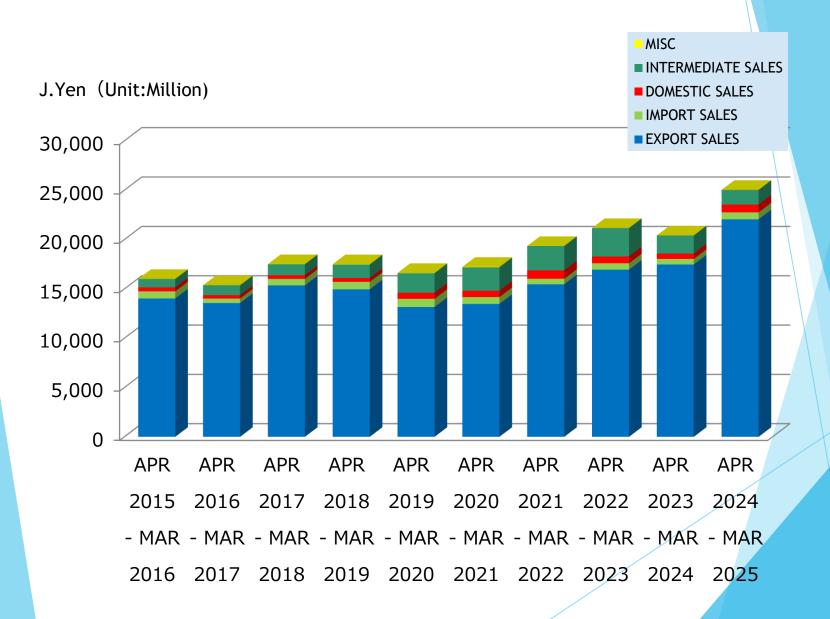

SALES AMOUNT: 25,031 MILLION YEN (2024.4.1~2025.3.31)

BANKERS: MUFG BANK, LTD. SENBA BRANCH

SUMITOMO MITSUI BANKING CORP.
NAMBA BRANCH

MIZUHO BANK, LTD. SENBA BRANCH

THE SENSHU IKEDA BANK, LTD. HOMMACHI BRANCH

# FINANCIAL SUMMARY