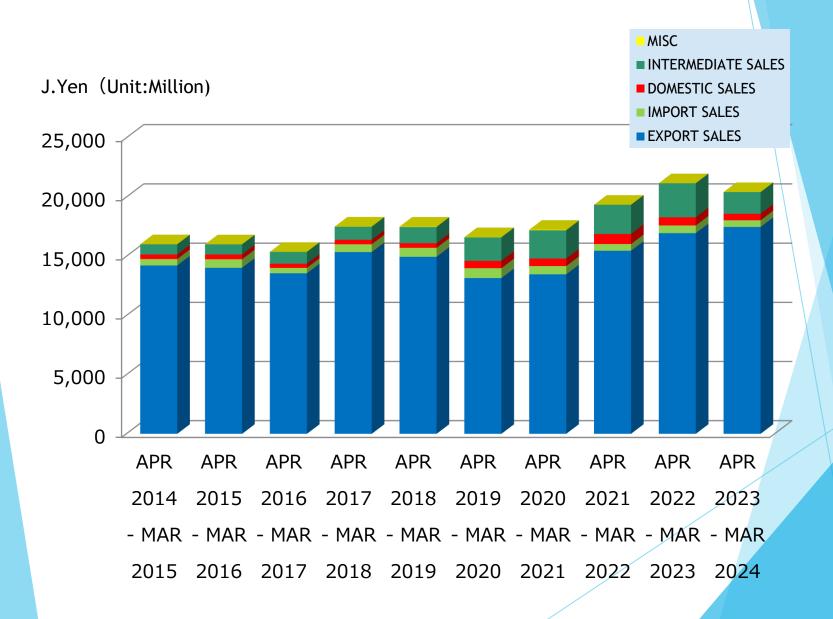

SALES AMOUNT: 20,421 MILLION YEN (2023.4.1~2024.3.31)

BANKERS: MUFG BANK, LTD. SENBA BRANCH

SUMITOMO MITSUI BANKING CORP.
NAMBA BRANCH

MIZUHO BANK, LTD. SENBA BRANCH

THE SENSHU IKEDA BANK, LTD. HOMMACHI BRANCH

# FINANCIAL SUMMARY