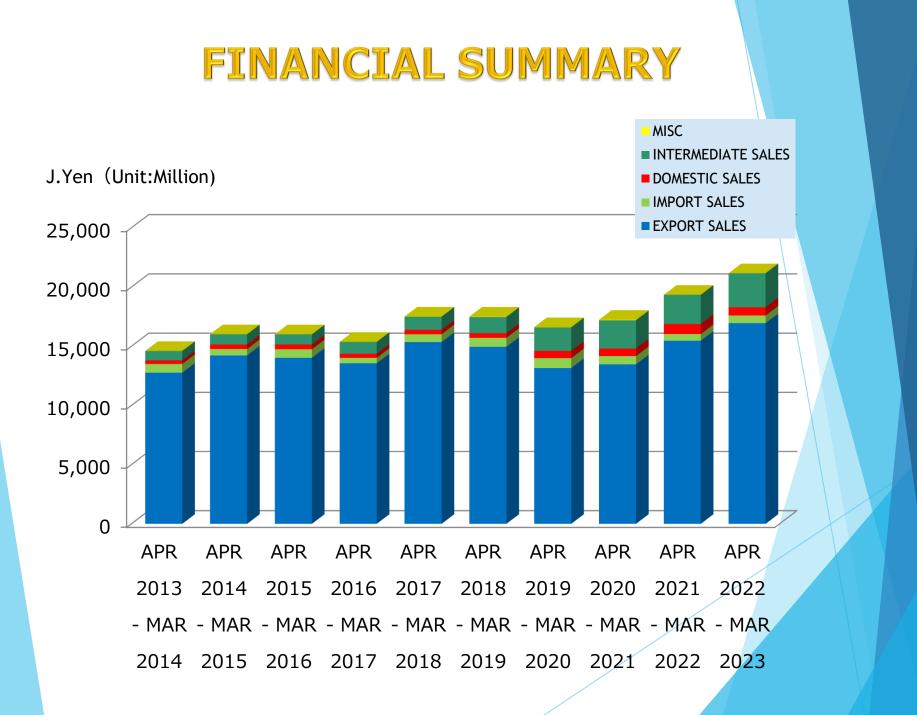

## **CORPORATE PROFILE**

- NAME : MITSUYA BOEKI LTD.
- ADDRESS: 2-2-7 KYUTARO-MACHI, CHUO-KU, **OSAKA , 541-0056 JAPAN**
- **TEL/FAX : +81-6-6260-4581/+81-6-6260-4575**
- URL : https://www.mitsuya-boeki.co.jp/
- CAPITAL : 54 MILLION YEN
- 21,168 MILLION YEN (2022.4.1~2023.03.31) SALES AMOUNT :